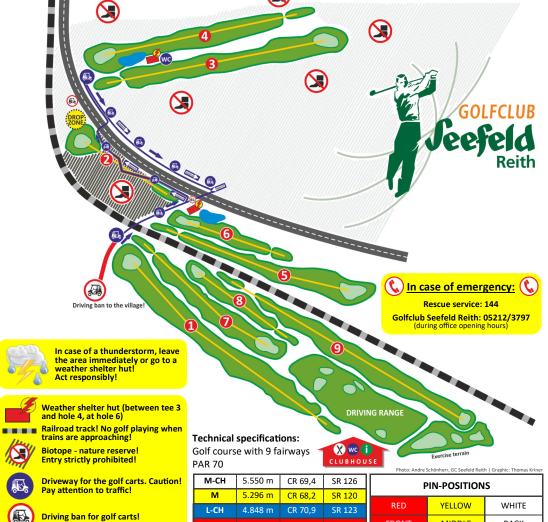

## **RULES OF GOLF COURSE**

- OFF are all borders marked with white stakes and all fences.
- Going over the fences and entering the biotope is STRICTLY FORBIDDEN! If this is not observed, there will be an immediate ban on our golf course!
- Distance markings of the fairways are measured to the beginning of the green.
- Stones in the sand bunker are movable obstacles (rule 24-1)!
- When a train is approaching, it is forbidden to hit balls on the affected fairways!
- No trial turns on the tees!
- It is not permitted to play more than one player from one bag!
- All information boards, distance boards, barrier chains, benches, protective grids, weather shelters, ball washers or fallen trees are immovable obstacles!

Player: HCP:

| Hole            | Tee-<br>Time | м сн | M yellow | L CH | L red | Par | НСР | Strokes | Player | Player | Player | Player |
|-----------------|--------------|------|----------|------|-------|-----|-----|---------|--------|--------|--------|--------|
| 1               | 0:00         | 543  | 513      | 441  | 423   | 5   | 1   |         |        |        |        |        |
| 2               | 0:17         | 151  | 151      | 141  | 128   | 3   | 13  |         |        |        |        |        |
| 3               | 0:29         | 312  | 300      | 278  | 271   | 4   | 11  |         |        |        |        |        |
| 4               | 0:41         | 291  | 285      | 267  | 227   | 4   | 17  |         |        |        |        |        |
| 5               | 0:58         | 328  | 316      | 302  | 288   | 4   | 3   |         |        |        |        |        |
| 6               | 1:10         | 175  | 150      | 136  | 121   | 3   | 7   |         |        |        |        |        |
| 7               | 1:22         | 301  | 290      | 279  | 264   | 4   | 15  |         |        |        |        |        |
| 8               | 1:34         | 210  | 198      | 184  | 172   | 3   | 9   |         |        |        |        |        |
| 9               | 1:46         | 464  | 445      | 396  | 383   | 5   | 5   |         |        |        |        |        |
| R 1             | 2:00         | 2775 | 2648     | 2424 | 2277  | 35  |     |         |        |        |        |        |
|                 |              |      |          |      |       |     |     |         |        |        |        |        |
| 10              | 0:00         | 543  | 513      | 441  | 423   | 5   | 2   |         |        |        |        |        |
| 11              | 0:17         | 151  | 151      | 141  | 128   | 3   | 14  |         |        |        |        |        |
| 12              | 0:29         | 312  | 300      | 278  | 271   | 4   | 12  |         |        |        |        |        |
| 13              | 0:41         | 291  | 285      | 267  | 227   | 4   | 18  |         |        |        |        |        |
| 14              | 0:58         | 328  | 316      | 302  | 288   | 4   | 4   |         |        |        |        |        |
| 15              | 1:10         | 175  | 150      | 136  | 121   | 3   | 8   |         |        |        |        |        |
| 16              | 1:22         | 301  | 290      | 279  | 264   | 4   | 16  |         |        |        |        |        |
| 17              | 1:34         | 210  | 198      | 184  | 172   | 3   | 10  |         |        |        |        |        |
| 18              | 1:46         | 464  | 445      | 396  | 383   | 5   | 6   |         |        |        |        |        |
| R 1             | 2:00         | 2775 | 2648     | 2424 | 2277  | 35  |     |         |        |        |        |        |
| R 2             | 2:00         | 2775 | 2648     | 2424 | 2277  | 35  |     |         |        |        |        |        |
| total           | 4:00         | 5550 | 5296     | 4848 | 4554  | 70  |     |         |        |        |        |        |
| Signature Daver |              |      |          |      |       |     |     |         |        |        |        |        |